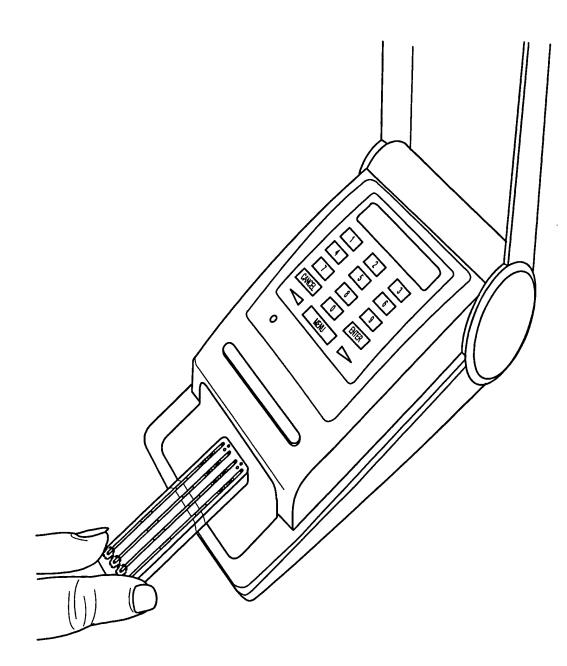

Docket No.: CHR-004 Attorney for Applicants: Diana M. Steel Sheet 5 of 20

•

.

.

٨





۲

Ż

FIG. 5C

<sup>5/20</sup> 

Title: METHODS AND COMPOSITIONS FOR THE DETECTION OF MICROBIAL CONTAMINANTS Inventors: Wainwright *et al.* Serial No.: 10/803,177 Atty Docket No.: CHR-004 Attorney for Applicants: Diana M. Steel Sheet 6 of 20

•

•

6/20









Title: METHODS AND COMPOSITIONS FOR THE DETECTION OF MICROBIAL CONTAMINANTS Inventors: Wainwright *et al.* Serial No.: 10/803,177 Atty Docket No.: CHR-004 Attorney for Applicants: Diana M. Steel Sheet 7 of 20

7/20





FIG. 7

Title: METHODS AND COMPOSITIONS FOR THE DETECTION OF MICROBIAL CONTAMINANTS Inventors: Wainwright *et al.* Serial No.: 10/803,177 Atty Docket No.: CHR-004 Attorney for Applicants: Diana M. Steel Sheet 8 of 20

٠

•







Title: METHODS AND COMPOSITIONS FOR THE DETECTION OF MICROBIAL CONTAMINANTS Inventors: Wainwright *et al.* Serial No.: 10/803,177 Atty Docket No.: CHR-004 Attorney for Applicants: Diana M. Steel Sheet 9 of 20

•

•

.

•

÷



s. . .



Title: METHODS AND COMPOSITIONS FOR THE DETECTION OF MICROBIAL CONTAMINANTS Inventors: Wainwright et al. Serial No.: 10/803,177 Atty Docket No.: CHR-004 Attorney for Applicants: Diana M. Steel Sheet 10 of 20



10/20

Title: METHODS AND COMPOSITIONS FOR THE DETECTION OF MICROBIAL CONTAMINANTS Inventors: Wainwright *et al.* Serial No.: 10/803,177 Atty Docket No.: CHR-004 Attorney for Applicants: Diana M. Steel Sheet 11 of 20

٠

٠

٠





Title: METHODS AND COMPOSITIONS FOR THE DETECTION OF MICROBIAL CONTAMINANTS Inventors: Wainwright *et al.* Serial No.